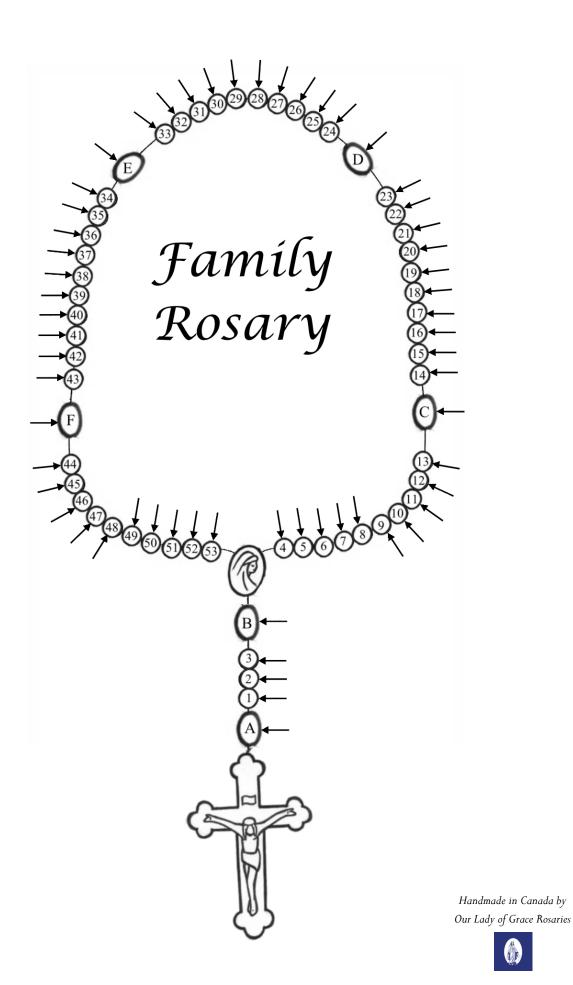

## **UPDATES**

Family rosaries can be updated to grow with your family.

For example, a decade can be re-arranged to include the beads for a new baby.

Need more information? www.ourladyofgracerosaries.ca

## **BIRTHSTONE REFERENCE**

JANUARY-garnet (dark red)

FEBRUARY-amethyst (purple)

MARCH-aqua (turquoise)

APRIL-crystal (clear)

MAY-emerald (dark green)

JUNE-light amethyst (light purple)

JULY-ruby (light red)

AUGUST-peridot (light green)

SEPTEMBER-sapphire (dark blue)

OCTOBER-rose (pink)

NOVEMBER-topaz (golden yellow)

DECEMBER-light sapphire (light blue)

## HANDMADE CONSTRUCTION

BEADS: Czech fire-polished glass

WIRE: Nickel Silver

HANDMADE:

Hail Mary beads are connected with traditional links.

Our Father beads are wire-wrapped and capped.